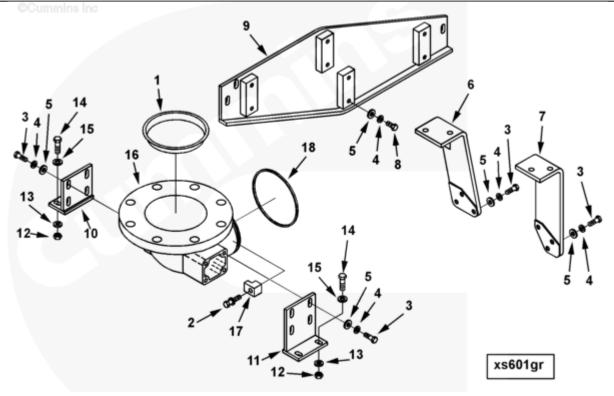

SMALL | MEDIUM | LARGE

| Cart | Ref No       | Part Number | Part Description             | Required | Remarks                          |  |  |  |  |
|------|--------------|-------------|------------------------------|----------|----------------------------------|--|--|--|--|
| View | View My Cart |             |                              |          |                                  |  |  |  |  |
|      |              | XS6023-03   | Exhaust Collector Connection |          | Connection, exhaust outlet(More) |  |  |  |  |
|      |              |             |                              |          | two 90 degree cast iron,         |  |  |  |  |
|      |              |             |                              |          | flanged turbocharger exhaust     |  |  |  |  |
|      |              |             |                              |          | connections. Outlet end has      |  |  |  |  |
|      |              |             |                              |          | 6in. ansi flange to fit xs       |  |  |  |  |
|      |              |             |                              |          | 8060 flexible exhaust            |  |  |  |  |
|      |              |             |                              |          | Connection.                      |  |  |  |  |
|      |              |             |                              |          |                                  |  |  |  |  |

|    |         |                                 |    | This option is mounted on the |
|----|---------|---------------------------------|----|-------------------------------|
|    |         |                                 |    | engine and supported by       |
|    |         |                                 |    | brackets bolted to the rocker |
|    |         |                                 |    | housings.                     |
| 1  | 3176534 | Protective Cover                | 2  |                               |
| 2  | 3065723 | Captive Washer Cap Screw        | 8  | 3/8 - 16 X 1 3/4 in.          |
| 3  | S 172 B | Hexagon Head Cap Screw          | 22 | 3/8 - 16 X 1 1/8 in.          |
| 4  | S 604   | Lock Washer                     | 30 | 3/8 in.                       |
| 5  | 108330  | Plain Washer                    | 30 | 3/8 in.                       |
| 6  | 3866496 | Exhaust Connection Bracket      | 1  |                               |
| 7  | 3866500 | Exhaust Connection Bracket      | 1  |                               |
| 8  | S 109   | Hexagon Head Cap Screw          | 8  | 3/8 - 16 x 7/8 in.            |
| 9  | 3866506 | Exhaust Outlet Connection Brace | 1  |                               |
| 10 | 3866698 | Exhaust Connection Bracket      | 2  |                               |
| 11 | 3866701 | Exhaust Connection Bracket      | 2  |                               |
| 12 | S 217   | Heavy Hexagon Nut               | 4  | 7/16 - 14 UNC.                |
| 13 | S 610   | Lock Washer                     | 4  | 7/16 in.                      |
| 14 | 185804  | Hexagon Head Cap Screw          | 4  | 7/16 - 14 X 1 3/8 in.         |
| 15 | 3000082 | Plain Washer                    | 4  | 15/32 in.                     |
| 16 | 4020161 | Exhaust Outlet Connection       | 2  |                               |
| 17 | 4020162 | Retaining Clamp                 | 8  |                               |
| 18 | 4020167 | Exhaust Manifold Seal           | 2  |                               |